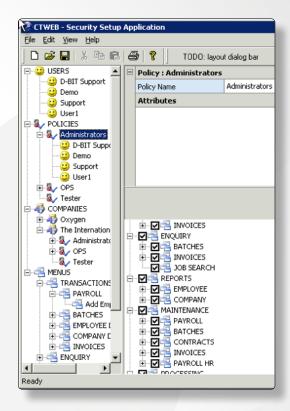

Enhanced security model and custom input screens Assign user access based on tasks and responsibilities, allocated clients and application functionality.

Customize input screens based on client requirements.