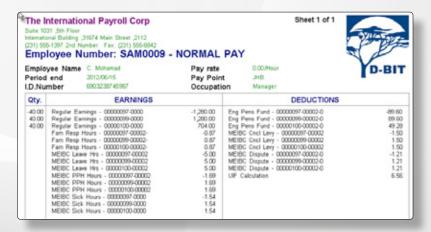

Employee has 'multiple pay Rates or frequencies'
- Client's 'Contract' defines 'Elements Of Pay'
- 'Contracts' vary by client's industry e.g. Road Freight, Motor Industry
- 'Elements Of Pay' differ per Job Category
- Union fees & 'What-if's included in rate





Add new employees and capture, import timesheets, authosrise and post batches via a web interface

Capture or import timesheets via a web interface anywhere, anytime.



Send batches for checking before authorizing.



Check invoice values before posting.





# Results of the integrated solution:

#### No Employee Payment without a Client Invoice

Automatically generated client invoices at time of batch posting before the employee is paid.

Automatic client invoice

Employee Payslip

General Ledger entries



#### Payroll result



#### General Ledger result

D-BIT

**Setting the Standard** 

T +27 11 791 4550
F +27 11 791 4566
D-BIT Building,
18 Bosbok Rd,
Boskruin, South Africa
PO Box 1950,
Randpark Ridge, 2156,
South Africa
www.d-bit.co.za

| 6/31/2012 | Salary Acc                  |                             | 179,800.00 |             | Consolidation |
|-----------|-----------------------------|-----------------------------|------------|-------------|---------------|
|           | Overtime Acc                |                             | 1,730.50   |             | Consolidation |
|           | SDL Company Cost            |                             | 1,949.20   |             | Consolidation |
|           | UIF Company Cost            |                             | 1,308.65   |             | Consolidation