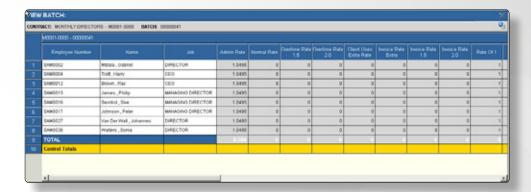

Add new employees and capture, import timesheets, authosrise and post batches via a web interface

Capture or import timesheets via a web interface anywhere, anytime.

Send batches for checking before authorizing.

#### Payroll result