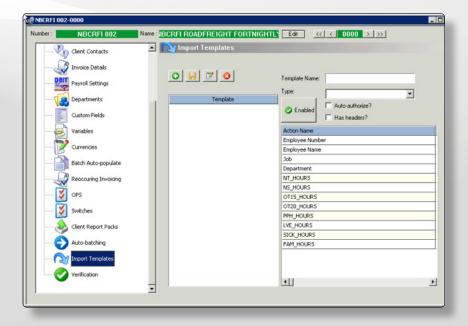

## Client specific rules

- Employee pay based on 'Client's frequency'
- Employee has 'multiple pay Rates or frequencies'
- Client's 'Contract' defines 'Elements Of Pay'
- 'Contracts' vary by client's industry e.g. Road Freight, Motor Industry
- 'Elements Of Pay' differ per Job Category
- Union fees & 'What-if's included in rate