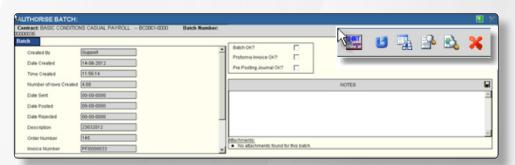

Add new employees and capture, import timesheets, authosrise and post batches via a web interface

Capture or import timesheets via a web interface anywhere, anytime.

Send batches for checking before authorizing.

Check invoice values before posting.