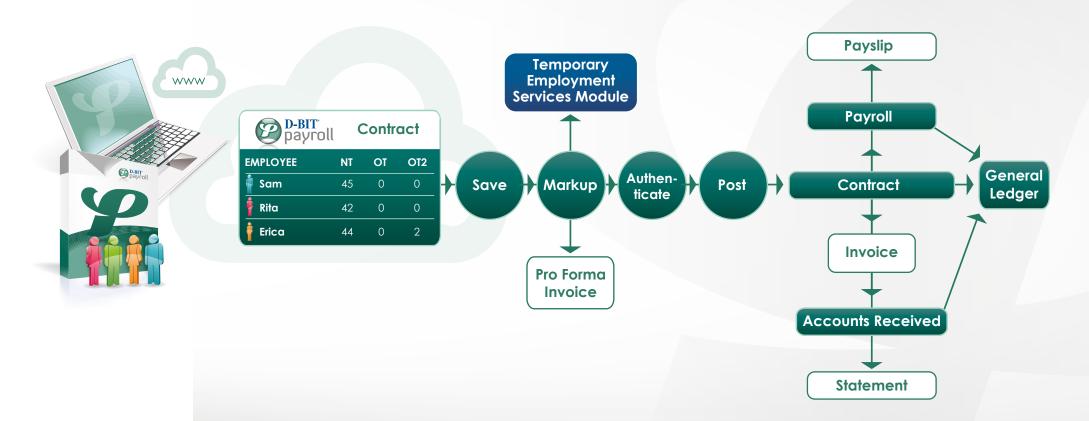

Visually presented, the power of D-BIT Temporary Employment Services clearly shows how your business can benefit from a streamlined process where capturing is not duplicated, invoicing happens before employees are paid and financial transaction are generated automatically.

Add new employees and capture, import timesheets, authosrise and post batches via a web interface

Capture or import timesheets via a web interface anywhere, anytime.

Send batches for checking before authorizing.

Check invoice values before posting.

# Results of the integrated solution:

#### No Employee Payment without a Client Invoice

Automatically generated client invoices at time of batch posting before the employee is paid.

Automatic client invoice

Employee Payslip

General Ledger entries