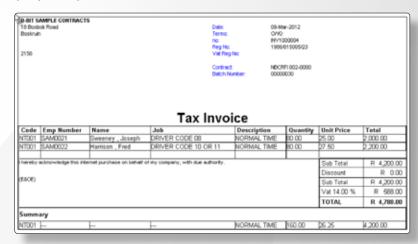

# Results of the integrated solution:

#### No Employee Payment without a Client Invoice

Automatically generated client invoices at time of batch posting before the employee is paid.

Automatic client invoice

Employee Payslip

General Ledger entries