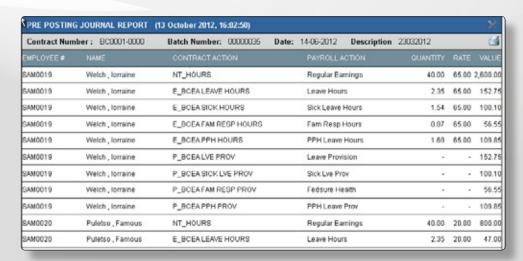

#### No Employee Payment without a Client Invoice

Automatically generated client invoices at time of batch posting before the employee is paid.

Automatic client invoice

Employee Payslip

General Ledger entries