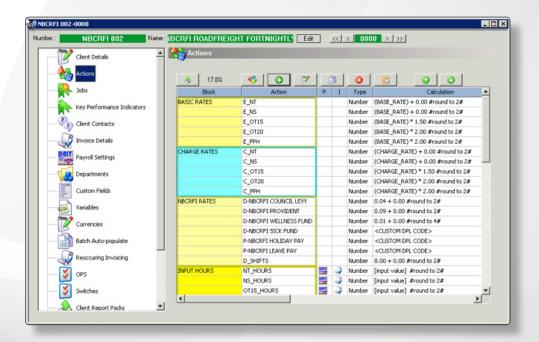

#### **KEY BENEFITS AND FEATURES**

- Employee pay based on 'Client's frequency'
- rates or frequencies'
- Client's 'Contract' defines 'Elements of Pay'
- 'Contracts' vary by client's industry e.g. Road Freight, Motor Industry
- Employee has 'multiple pay 'Elements of Pay' differ per Job Category
  - Union fees & 'What-if's' included in rate

## Client specific rules

- Employee pay based on 'Client's frequency'
- Employee has 'multiple pay Rates or frequencies'
- Client's 'Contract' defines 'Elements Of Pay'
- 'Contracts' vary by client's industry e.g. Road Freight, Motor Industry
- 'Elements Of Pay' differ per Job Category
- Union fees & 'What-if's included in rate